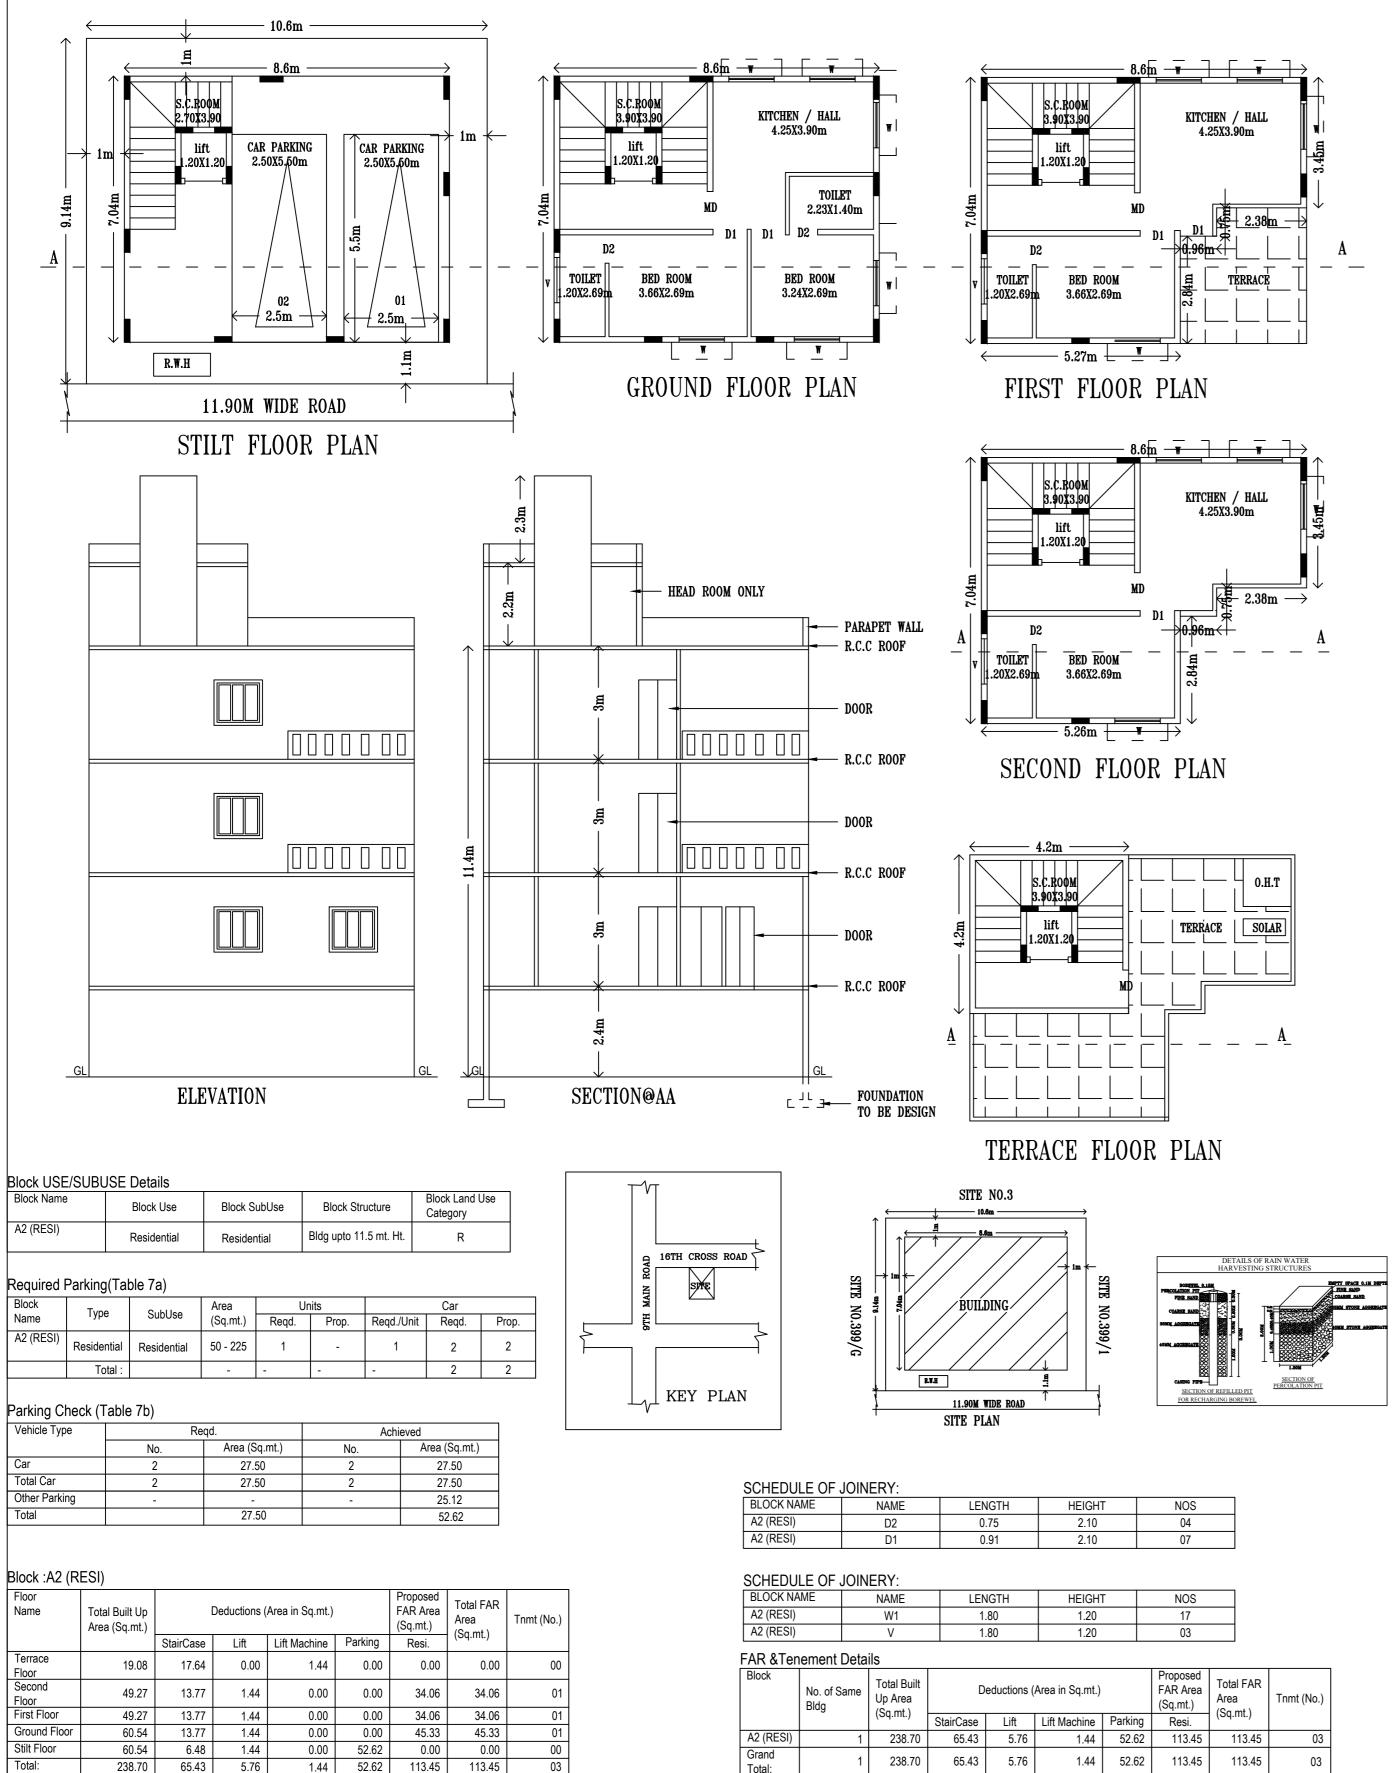

a).Consist of 1Stilt + 1Ground + 2 upper floors+ terrace floor only. 2.Sanction is accorded for Residential use only. The use of the building

shall not be deviated to any other use.

3.52.62 area reserved for car parking shall not be converted for any other purpose.

## ASSISTANT DIRECTOR OF TOWN PLANNING (SOUTH

BHRUHAT BENGALURU MAHANAGARA PALIKE

| AREA STATEMENT (BBMP)                              | VERSION                     |  |  |  |  |
|----------------------------------------------------|-----------------------------|--|--|--|--|
|                                                    | VERSION                     |  |  |  |  |
| PROJECT DETAIL:                                    |                             |  |  |  |  |
| Authority: BBMP                                    | Plot Use: R                 |  |  |  |  |
| Inward_No:<br>BBMP/Ad.Com./SUT/0709/20-21          | Plot SubUs                  |  |  |  |  |
| Application Type: Suvarna Parvangi                 | Land Use Z                  |  |  |  |  |
| Proposal Type: Building Permission                 | Plot/Sub Pl                 |  |  |  |  |
| Nature of Sanction: NEW                            | PID No. (As                 |  |  |  |  |
| Location: RING-II                                  | Locality / S<br>block,jayan |  |  |  |  |
| Building Line Specified as per Z.R: NA             |                             |  |  |  |  |
| Zone: South                                        |                             |  |  |  |  |
| Ward: Ward-167                                     |                             |  |  |  |  |
| Planning District: 210-Jayanagar                   |                             |  |  |  |  |
| AREA DETAILS:                                      |                             |  |  |  |  |
| AREA OF PLOT (Minimum)                             | (A)                         |  |  |  |  |
| NET AREA OF PLOT                                   | (A-Deduction                |  |  |  |  |
| COVERAGE CHECK                                     |                             |  |  |  |  |
| Permissible Coverage area (75.00 %)                |                             |  |  |  |  |
| Proposed Coverage Area (62.49 %)                   |                             |  |  |  |  |
| Achieved Net coverage area (62.49%)                |                             |  |  |  |  |
| Balance coverage area left (12.51                  | %)                          |  |  |  |  |
| FAR CHECK                                          |                             |  |  |  |  |
| Permissible F.A.R. as per zoning regulation 201    |                             |  |  |  |  |
| Additional F.A.R within Ring I and II ( for amalga |                             |  |  |  |  |
| Allowable TDR Area (60% of Perm.FAR )              |                             |  |  |  |  |
| Premium FAR for Plot within Impac                  | ct Zone ( - )               |  |  |  |  |
| Total Perm. FAR area (1.75)                        |                             |  |  |  |  |
| Residential FAR                                    |                             |  |  |  |  |
| Proposed FAR Area                                  |                             |  |  |  |  |
| Achieved Net FAR Area (1.17)                       |                             |  |  |  |  |
| Balance FAR Area (0.58)                            |                             |  |  |  |  |
| BUILT UP AREA CHECK                                |                             |  |  |  |  |
| Proposed BuiltUp Area                              |                             |  |  |  |  |
| Achieved BuiltUp Area                              |                             |  |  |  |  |
|                                                    |                             |  |  |  |  |

App

# Color COI

PI AB PR

|                                                                     |                                                                                     | <b>SCALE :</b> <sup>N</sup> 1:100     |  |  |  |  |
|---------------------------------------------------------------------|-------------------------------------------------------------------------------------|---------------------------------------|--|--|--|--|
| A STATEMENT (BBMP)                                                  | VERSION NO.: 1.0.16<br>VERSION DATE: 10/11/2020                                     |                                       |  |  |  |  |
| JECT DETAIL:<br>prity: BBMP                                         | Plot Use: Residential                                                               |                                       |  |  |  |  |
| d_No:<br>P/Ad.Com./SUT/0709/20-21                                   | Plot SubUse: Residential                                                            |                                       |  |  |  |  |
| cation Type: Suvarna Parvangi                                       | Land Use Zone: Residential (Main)                                                   |                                       |  |  |  |  |
| osal Type: Building Permission<br>e of Sanction: NEW                | Plot/Sub Plot No.: 17<br>PID No. (As per Khata Extract): 59-2-17                    |                                       |  |  |  |  |
| ion: RING-II                                                        | Locality / Street of the property: 15th cross road,3rd<br>block,jayanagar,bangalore |                                       |  |  |  |  |
| ng Line Specified as per Z.R: NA<br>: South                         |                                                                                     |                                       |  |  |  |  |
| : Ward-167<br>ing District: 210-Jayanagar                           |                                                                                     |                                       |  |  |  |  |
| A DETAILS:                                                          |                                                                                     | SQ.MT.                                |  |  |  |  |
| EA OF PLOT (Minimum)<br>T AREA OF PLOT                              | (A)<br>(A-Deductions)                                                               | 96.88                                 |  |  |  |  |
| VERAGE CHECK                                                        |                                                                                     |                                       |  |  |  |  |
| Permissible Coverage area (75.00<br>Proposed Coverage Area (62.49 % |                                                                                     | 72.66                                 |  |  |  |  |
| Achieved Net coverage area ( 62.4                                   |                                                                                     | 60.54<br>60.54                        |  |  |  |  |
| Balance coverage area left ( 12.51                                  | %)                                                                                  | 12.12                                 |  |  |  |  |
| R CHECK<br>Permissible F.A.R. as per zoning re                      | egulation 2015 ( 1.75 )                                                             | 169.55                                |  |  |  |  |
| Additional F.A.R within Ring I and                                  | ,                                                                                   | 0.00                                  |  |  |  |  |
| Allowable TDR Area (60% of Perm                                     |                                                                                     | 0.00                                  |  |  |  |  |
| Premium FAR for Plot within Impac<br>Total Perm. FAR area (1.75)    | ct Zone ( - )                                                                       | 0.00                                  |  |  |  |  |
| Residential FAR                                                     |                                                                                     | 113.45                                |  |  |  |  |
| Proposed FAR Area<br>Achieved Net FAR Area ( 1.17 )                 |                                                                                     | 113.45<br>113.45                      |  |  |  |  |
| Balance FAR Area ( 0.58 )                                           |                                                                                     | 56.10                                 |  |  |  |  |
| LT UP AREA CHECK<br>Proposed BuiltUp Area                           |                                                                                     | 238.70                                |  |  |  |  |
| Achieved BuiltUp Area                                               |                                                                                     | 238.70                                |  |  |  |  |
| proval Date : 12/19/2020 4:59:41 I                                  | PM                                                                                  |                                       |  |  |  |  |
|                                                                     |                                                                                     |                                       |  |  |  |  |
| Notes                                                               |                                                                                     |                                       |  |  |  |  |
| DLOR INDEX                                                          |                                                                                     |                                       |  |  |  |  |
|                                                                     |                                                                                     |                                       |  |  |  |  |
| BUTTING ROAD<br>ROPOSED WORK (COVERAGE AREA)                        |                                                                                     |                                       |  |  |  |  |
| KISTING (To be retained)                                            |                                                                                     |                                       |  |  |  |  |
| XISTING (To be demolished)                                          |                                                                                     |                                       |  |  |  |  |
|                                                                     |                                                                                     |                                       |  |  |  |  |
| OWNER / GPA HOLDER'S                                                | SIGNATURE                                                                           |                                       |  |  |  |  |
| ,                                                                   |                                                                                     |                                       |  |  |  |  |
| OWNER'S ADDRESS WITH                                                | ID NUMBER & CUNTACT                                                                 |                                       |  |  |  |  |
| NUMBER :                                                            |                                                                                     |                                       |  |  |  |  |
| 1)SYED SHUJATH                                                      | I AHMED                                                                             |                                       |  |  |  |  |
| 2)SYEDA UMME                                                        | SALMA                                                                               |                                       |  |  |  |  |
| NO. 17,15TH CR                                                      |                                                                                     | BLOCK.                                |  |  |  |  |
| JAYANAGAR, BA                                                       | · · · · · · · · · · · · · · · · · · ·                                               |                                       |  |  |  |  |
| 2                                                                   |                                                                                     |                                       |  |  |  |  |
| Igul Ilizabe Unime Salu                                             |                                                                                     |                                       |  |  |  |  |
| I'ver lugar for a                                                   |                                                                                     |                                       |  |  |  |  |
| Syeda Umme Salu                                                     | -                                                                                   |                                       |  |  |  |  |
| -                                                                   |                                                                                     |                                       |  |  |  |  |
|                                                                     |                                                                                     |                                       |  |  |  |  |
| ARCHITECT/ENGINEER/SUPERVISOR 'S SIGNATURE                          |                                                                                     |                                       |  |  |  |  |
| MEHBOOB BASHA                                                       |                                                                                     |                                       |  |  |  |  |
| NO:03,6TH CROSS, 5TH                                                | -                                                                                   | ANGAPURAM,                            |  |  |  |  |
| BANGALORE E-3150/20                                                 | 007-08                                                                              |                                       |  |  |  |  |
|                                                                     |                                                                                     |                                       |  |  |  |  |
| Рини,                                                               | 0/07-08                                                                             |                                       |  |  |  |  |
| No: 3, 6th Cross, 5th Main, V.R.<br>Paluce Guttahalli, Bengaluru -  | 560 003.                                                                            |                                       |  |  |  |  |
| 14-03-2018 to 12-03-20.                                             |                                                                                     |                                       |  |  |  |  |
|                                                                     |                                                                                     |                                       |  |  |  |  |
| PROJECT TITLE :                                                     |                                                                                     |                                       |  |  |  |  |
| PROJECT TITLE :<br>PLAN FOR PROPOSED RESIDENTIAL BUILDING           |                                                                                     |                                       |  |  |  |  |
|                                                                     |                                                                                     |                                       |  |  |  |  |
| ON PROPERTY NO. 17,15TH CROSS ROAD, 3RD                             |                                                                                     |                                       |  |  |  |  |
| BLOCK, JAYANA                                                       |                                                                                     |                                       |  |  |  |  |
| WARD NO-167(OLD NO: 59), PID NO.59-2-17,                            |                                                                                     |                                       |  |  |  |  |
| × *                                                                 |                                                                                     | · · · · · · · · · · · · · · · · · · · |  |  |  |  |
| הםאשוארי תותו ה                                                     |                                                                                     |                                       |  |  |  |  |
| DRAWING TITLE :                                                     |                                                                                     |                                       |  |  |  |  |
| SHEET NO · 1                                                        |                                                                                     |                                       |  |  |  |  |
| SHEET NO : 1                                                        |                                                                                     |                                       |  |  |  |  |
|                                                                     |                                                                                     |                                       |  |  |  |  |